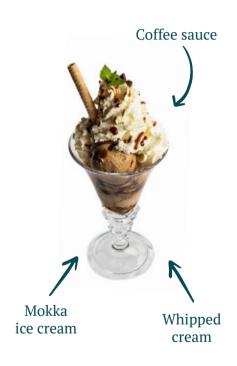

## Dear guests

Under the credo of the AlpinTrend Group "Expect more" the idea of homemade ice cream was born.

For you, as our guest, only the best is good enough!
Glacella is produced at the Posthotel Valbella for all AlpinTrend establishments.
Glacella da Valbella is experienced and lived - homemade and made exclusively with
Swiss milk from the region.



## OUR ICE CREAM FLAVORS



Price per scoop Whipped Cream CHF 4.50 CHF 1.50

#### **BANANA SPLIT**



**CHF 14.50**MINI CHF 10.50

### COUPE DENMARK



**CHF 13.50**MINI CHF 10.50

## **HOT BERRY**



**CHF 14.50**MINI CHF 10.50

# LE COLONEL

Lemon ice cream

Vodka

**CHF 14.50**MINI CHF 10.50

#### **CHOCOBELLO**



**CHF 13.50**MINI CHF10.50

### ICED COFFEE



**CHF 13.50**MINI CHF 10.50

#### **CARAMELLO**



**CHF 13.50**MINI CHF 10.50

# **OUR FRAPPES**



Flavor of your choice

Frappe CHF 9.50

## **WONDERBIBI**

# DINO'S

## **BILLY SMARTY**



Stracciatella with surprise

**CHF 7.50** 



Vanilla ice cream with chocolate sauce

**CHF 7.50** 



Vanilla ice cream with Smarties

**CHF 7.50** 

# PORTAL COUPE



Coconut, mango, lemon

+
whipped cream

+
fruit

**CHF 19.50** 

#### **DESSERTS**

#### Chocolate cake with vanilla ice cream

CHF 14.50

#### **Various cakes**

CHF 6.50 with whipped cream + 1.50

Apple strudel with cream

CHF 12.50

Apple strudel with vanilla sauce CHF 14.50