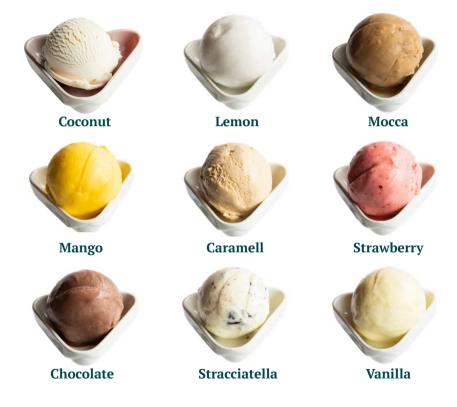

## Dear guests

Under the credo of the AlpinTrend Group "Expect more" the idea of homemade ice cream was born.

For you, as our guest, only the best is good enough!
Glacella is produced at the Posthotel Valbella for all AlpinTrend establishments.
Glacella da Valbella is experienced and lived - homemade and made exclusively with
Swiss milk from the region.



## OUR ICE CREAM FLAVORS



Price per scoop Whipped Cream CHF 4.50 CHF 1.50

#### **BANANA SPLIT**



**CHF 14.50**MINI CHF 10.50

### COUPE DENMARK



**CHF 13.50**MINI CHF 10.50

## **HOT BERRY**



**CHF 14.50**MINI CHF 10.50

# LE COLONEL

Lemon ice cream

Vodka

**CHF 14.50**MINI CHF 10.50

#### **CHOCOBELLO**



**CHF 13.50**MINI CHF10.50

### ICED COFFEE



**CHF 13.50**MINI CHF 10.50

#### **CARAMELLO**



**CHF 13.50**MINI CHF 10.50

# **OUR FRAPPES**



Flavor of your choice

Frappe CHF 9.50

## **WONDERBIBI**

# DINO'S

## **BILLY SMARTY**



Stracciatella with surprise

**CHF 7.50** 



Vanilla ice cream with chocolate sauce

**CHF 7.50** 



Vanilla ice cream with Smarties

**CHF 7.50** 

# PORTAL COUPE



Coconut, mango, lemon

+
whipped cream

+
fruit

**CHF 19.50** 

#### **DESSERTS**

#### Chocolat