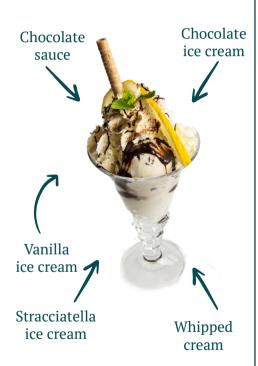

## Dear guests

Under the credo of the AlpinTrend Group "Expect more" the idea of homemade ice cream was born.

For you, as our guest, only the best is good enough!
Glacella is produced at the Posthotel Valbella for all AlpinTrend establishments.
Glacella da Valbella is experienced and lived - homemade and made exclusively with
Swiss milk from the region.



## OUR ICE CREAM FLAVORS



Price per scoop Whipped Cream CHF 4.50 CHF 1.50

#### **BANANA SPLIT**



**CHF 14.50**MINI CHF 10.50

### COUPE DENMARK



**CHF 13.50**MINI CHF 10.50

## **HOT BERRY**



**CHF 14.50**MINI CHF 10.50

# LE COLONEL

Lemon ice cream

Vodka

**CHF 14.50**MINI CHF 10.50

#### **CHOCOBELLO**



**CHF 13.50**MINI CHF10.50

### ICED COFFEE



**CHF 13.50**MINI CHF 10.50

#### **CARAMELLO**



**CHF 13.50**MINI CHF 10.50

# **OUR FRAPPES**



Flavor of your choice

Frappe CHF 9.50

## **WONDERBIBI**

# DINO'S

## **BILLY SMARTY**



Stracciatella with surprise

**CHF 7.50** 



Vanilla ice cream with chocolate sauce

**CHF 7.50** 



Vanilla ice cream with Smarties

**CHF 7.50** 

# PORTAL COUPE



Coconut, mango, lemon

+
whipped cream

+
fruit

**CHF 19.50** 

#### **DESSERTS**

#### Chocolate cake with vanilla ice cream

CHF 14.50

#### **Various cakes**

CHF 6.50 with whipped cream + 1.50

Apple strudel with cream

CHF 12.50

Apple strudel with vanilla sauce CHF 14.50