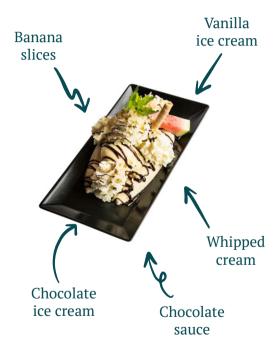

## Dear guests

Under the credo of the AlpinTrend Group "Expect more" the idea of homemade ice cream was born.

For you, as our guest, only the best is good enough!
Glacella is produced at the Posthotel Valbella for all AlpinTrend establishments.
Glacella da Valbella is experienced and lived - homemade and made exclusively with
Swiss milk from the region.



## OUR ICE CREAM FLAVORS



Price per scoop Whipped Cream CHF 4.50 CHF 1.50

#### **BANANA SPLIT**



**CHF 14.50**MINI CHF 10.50

### COUPE DENMARK



**CHF 13.50**MINI CHF 10.50

## **HOT BERRY**



**CHF 14.50**MINI CHF 10.50

# LE COLONEL

Lemon ice cream

Vodka

**CHF 14.50**MINI CHF 10.50

#### **CHOCOBELLO**



**CHF 13.50**MINI CHF10.50

### ICED COFFEE



**CHF 13.50**MINI CHF 10.50

#### **CARAMELLO**



**CHF 13.50**MINI CHF 10.50

# **OUR FRAPPES**



Flavor of your choice

Frappe CHF 9.50

## **WONDERBIBI**

# DINO'S

## **BILLY SMARTY**



Stracciatella with surprise

**CHF 7.50** 



Vanilla ice cream with chocolate sauce

**CHF 7.50** 



Vanilla ice cream with Smarties

**CHF 7.50** 

# PORTAL COUPE



Coconut, mango, lemon

+
whipped cream

+
fruit

**CHF 19.50** 

#### **DESSERTS**

#### Chocolate cake with vanilla ice cream

CHF 14.50

#### **Various cakes**

CHF 6.50