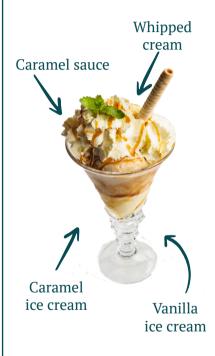

## Dear guests

Under the credo of the AlpinTrend Group "Expect more" the idea of homemade ice cream was born.

For you, as our guest, only the best is good enough!
Glacella is produced at the Posthotel Valbella for all AlpinTrend establishments.
Glacella da Valbella is experienced and lived - homemade and made exclusively with
Swiss milk from the region.



## OUR ICE CREAM FLAVORS



Price per scoop Whipped Cream CHF 4.50 CHF 1.50

#### **BANANA SPLIT**



**CHF 14.50**MINI CHF 10.50

### COUPE DENMARK



**CHF 13.50**MINI CHF 10.50

## **HOT BERRY**



**CHF 14.50**MINI CHF 10.50

# LE COLONEL

Lemon ice cream

Vodka

**CHF 14.50**MINI CHF 10.50

#### **CHOCOBELLO**



**CHF 13.50**MINI CHF10.50

### ICED COFFEE



**CHF 13.50**MINI CHF 10.50

#### **CARAMELLO**



**CHF 13.50**MINI CHF 10.50

# **OUR FRAPPES**



Flavor of your choice

Frappe CHF 9.50

## **WONDERBIBI**

# DINO'S

## **BILLY SMARTY**



Stracciatella with surprise

**CHF 7.50** 



Vanilla ice cream with chocolate sauce

**CHF 7.50** 



Vanilla ice cream with Smarties

**CHF 7.50** 

# PORTAL COUPE



Coconut, mango, lemon

+
whipped cream

+
fruit

**CHF 19.50** 

#### **DESSERTS**

#### Chocolate cake with vanilla ice cream

CHF 14.50

#### **Various cakes**

CHF 6.50 with whipped cream + 1.50

Apple strudel with cream

CHF 12.50

Apple strudel with vanilla sauce CHF 14.50