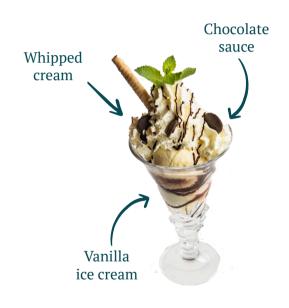

## Dear guests

Under the credo of the AlpinTrend Group "Expect more" the idea of homemade ice cream was born.

For you, as our guest, only the best is good enough!
Glacella is produced at the Posthotel Valbella for all AlpinTrend establishments.
Glacella da Valbella is experienced and lived - homemade and made exclusively with
Swiss milk from the region.



## OUR ICE CREAM FLAVORS



Price per scoop Whipped Cream CHF 4.50 CHF 1.50

#### **BANANA SPLIT**



**CHF 14.50**MINI CHF 10.50

### COUPE DENMARK



**CHF 13.50**MINI CHF 10.50

## **HOT BERRY**



**CHF 14.50**MINI CHF 10.50

# LE COLONEL

Lemon ice cream

Vodka

**CHF 14.50**MINI CHF 10.50

#### **CHOCOBELLO**



**CHF 13.50**MINI CHF10.50

### ICED COFFEE



**CHF 13.50**MINI CHF 10.50

#### **CARAMELLO**



**CHF 13.50**MINI CHF 10.50

# **OUR FRAPPES**



Flavor of your choice

Frappe CHF 9.50

## **WONDERBIBI**

# DINO'S

## **BILLY SMARTY**



Stracciatella with surprise

**CHF 7.50** 



Vanilla ice cream with chocolate sauce

**CHF 7.50** 



Vanilla ice cream with Smarties

**CHF 7.50** 

# PORTAL COUPE



Coconut, mango, lemon

+
whipped cream

+
fruit

**CHF 19.50** 

#### **DESSERTS**

#### Chocolate cake with vanilla ice cream

CHF 14.50

#### **Various cakes**

CHF 6.50 with whipped cream + 1.50

Apple strudel with cre